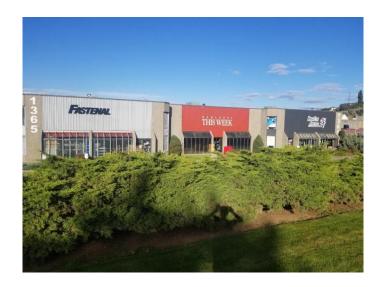

#### \$13

Bedroom, Bathroom, Commercial on 2 Acres

Dufferin/Southgate, Kamloops, British Columbia

This Sahali/Dufferin location is second to none and offers easy access to the highway and is just 2 kms away from the Columbia place shopping Center. The building offers high exposure and outstanding street appeal and this location would set you apart from your competitors. The lease space consists of 15170.60 square feet of top notch light industrial use lease space. The main floor front area consists of reception, offices, big staff lunch room and bathrooms, and the remaining warehouse space is clear span with 16 foot clearance to underside of Truss. There is access at the back via 4 - 14 foot high garage door as well as man doors. The level outside ground provides for lots of parking front, side and back, and can easily accommodate larger transport trucks. Ready for occupancy. Asking base rent - \$13.25 per square foot per annum. Operating costs are presently \$6266.00 per month and are reconciled yearly. Tenant pays separately metered Hydro and Gas.