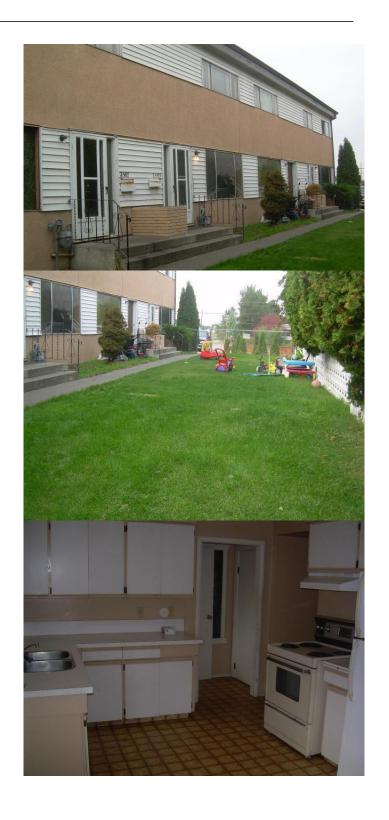

#### \$1,545,900

3 Bedroom, 2.00 Bathroom, 2,016 sqft Residential on 0 Acres

Valleyview, Kamloops, British Columbia

This complex consists of four 3-level townhomes. Each unit has approximately 672 on each of the 3 floors. All 4 units have main floor living area with a kitchen, diningroom, living room, 2 pce bath and a front and rear entrance out to the back yard. 2 of the units (ends) have 3 bedrooms and a full bath on the upper floor and 2 of the units (middles) have 2 bedrooms with a full bathroom on the top floor. All 4 units have a full basement with a 3 pce. bathroom, laundry area and the remainder is unfinished. The room measurements are for one of the 3 bderoom units. There is a very large open parking area. Please see showing time for available viewing blocks. 24 hours notice is needed. Floor plans and 3D tour will be available online.