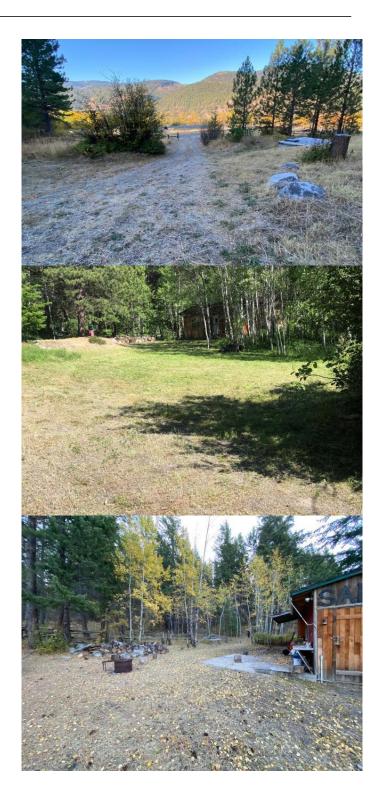

## N/A, , British Columbia

This slice of land has stunning mountain views and services in place on 12.8 acres. Bring your visions of rural living and create your dream homestead. Acreage backs on to crown land where riding and hiking is limitless. Trailer has been decommissioned but can be used for storage or other ideas, property/ trailer "As is where is". No entrance to property with out agents permission.

## **Amenities**

Features Mountain View, Quiet Area, Rural Setting, Sloping Site