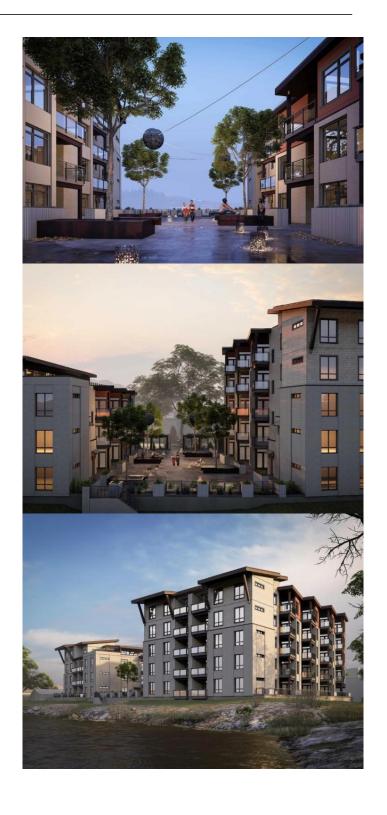

### \$369,900

1 Bedroom, 1.00 Bathroom, 830 sqft Residential on 0 Acres

North Kamloops, Kamloops, British Columbia

Thompson Landing on Royal Ave is a brand new riverfront condo building now available for pre-sale. Featuring 64 waterfront units spanning 2 buildings, these apartments are conveniently located next to the Tranquille district boasting amenities such as restaurants, retail, city parks, River's Trail and city bus. This unit is our popular B1 plan in Royal Two which includes a spacious one bedroom design and peek-a-boo views of the Thompson River. Building amenities include a common open-air courtyard, riverfront access and a partially underground parkade. Pets and rentals allowed with some restrictions. Kitchen appliances and washer & dryer included. Call for more information or to schedule a visit to our show suite. Developer Disclosure must be received prior to writing an offer. All measurements and conceptual images are approximate.