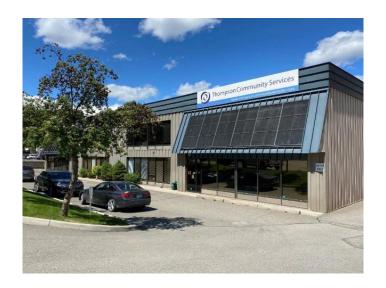

# \$16 - 1450 Pearson Place, Kamloops

MLS® #171089

#### \$16

Bedroom, Bathroom, Commercial on 0 Acres

Aberdeen, Kamloops, British Columbia

Three separate premises available ranging from 1077 to 11,656 sq.ft. (not contiguous) for lease available February 2023. Includes office space with back warehouse in a central area of Aberdeen. One premises has an overhead door and another can be installed. Excellent Hwy access and good parking around the building.