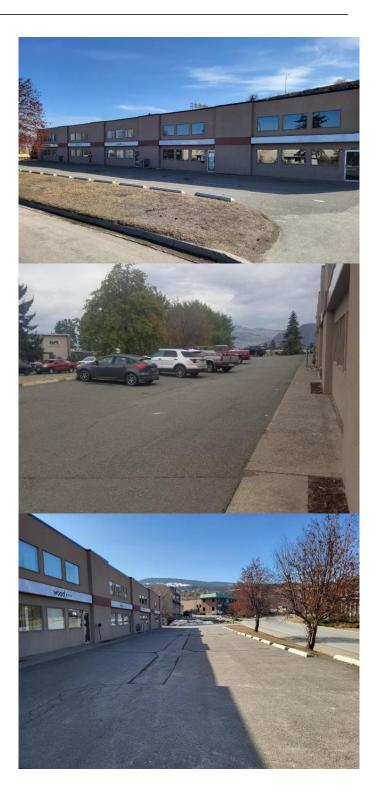

#### \$15

Bedroom, Bathroom, Commercial on 2 Acres

Dufferin/Southgate, Kamloops, British Columbia

10,500 square feet of High Exposure warehouse lease space consisting of 3 units (side by each) each with 2500 square feet on the main floor and a further 1000 square feet of office on the upper floor. The main floor is a combination of 1000 square feet of office/showroom at the front and approximately 1500 square feet of warehouse space at the back. There is just under 2 acres of land with truck access around the entire building. The footprint of each unit is 38 feet wide by 65 feet deep ( (114' x 65'0). The yard is fenced and there is an opportunity to create more usuable space at the rear. The I1S light industrial zoning would be perfect for a sales and service type business or a technical office/engineering firm. The warehouse space has a larger 14 foot single garage door as well as a separate man door at the back and the warehouse ceiling height is 18 feet clear span to the underside of the truss. Great customer/client parking at the front. Call or email for further info.

#### Amenities

Amenities South East, Shopping Area, Security, Signs Allowed, Store Front, Wheelchair Access, Fenced

### Exterior

Lot Description North East, North West, Public Trans. Nearby, Shopping Nearby

#### **Additional Information**

| Date Listed     | March 15th, 2023 |
|-----------------|------------------|
| Days on Website | 415              |
| Zoning          | I1S              |