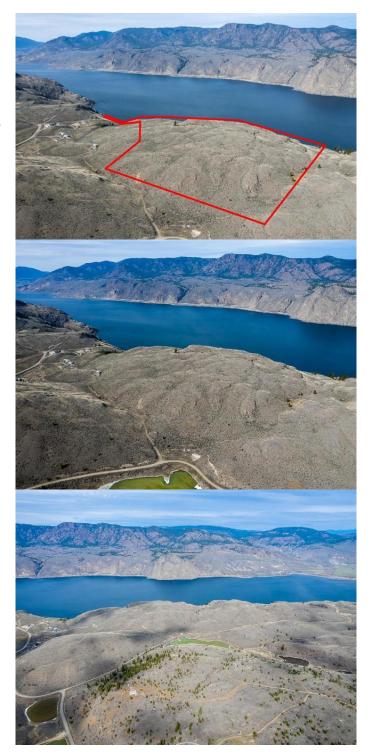

### \$1,000,000

0 Bedroom, 0.00 Bathroom, Residential on 67 Acres

Cherry Creek/Savona, Kamloops, British Columbia

Kamloops Lake Estates consists of 9 parcels ranging from 67 acres to 320 acres totaling 1650 acres of pristine developable land. One of the largest non-ALR opportunities located just west of Kamloops on the way to the community of Tobiano. Parcel 1 borders Kamloops Lake and offers stunning panoramic views. Currently zoned AF-1. Good access via Doe Road with legal access provided by the Seller. There are currently no services to the Parcel. Listing photos may show other areas not included in this offering. Property outlines are approximate and should not be relied upon. A masterplan concept was drafted in 2022 as well as a Google Earth KMZ file upon request. This is private property so please contact listing agent to arrange for access.