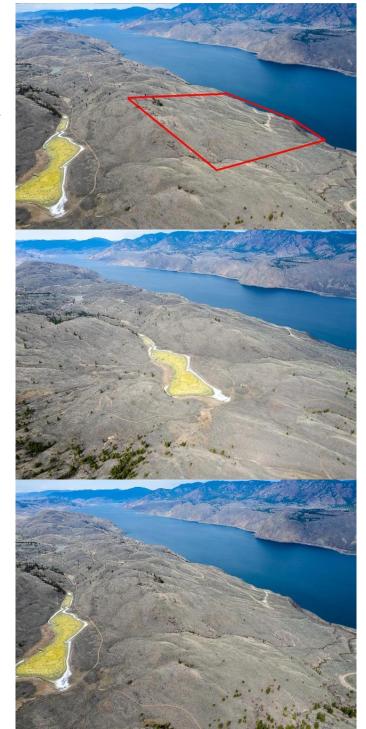

### \$1,250,000

0 Bedroom, 0.00 Bathroom, Residential on 88 Acres

Cherry Creek/Savona, Kamloops, British Columbia

Kamloops Lake Estates consists of 9 parcels ranging from 67 acres to 320 acres totaling 1650 acres of pristine developable land. One of the largest non-ALR opportunities located just west of Kamloops on the way to the community of Tobiano. Parcel 3 borders Kamloops Lake and offers stunning panoramic views. Currently zoned AF-1. Access via Doe Road with legal access to be provided by the Seller. There are currently no services to the Parcel. Listing photos may show other areas not included in this offering. Property outlines are approximate and should not be relied upon. A masterplan concept was drafted in 2022 as well as a Google Earth KMZ file upon request. This is private property so please contact listing agent to arrange for access.