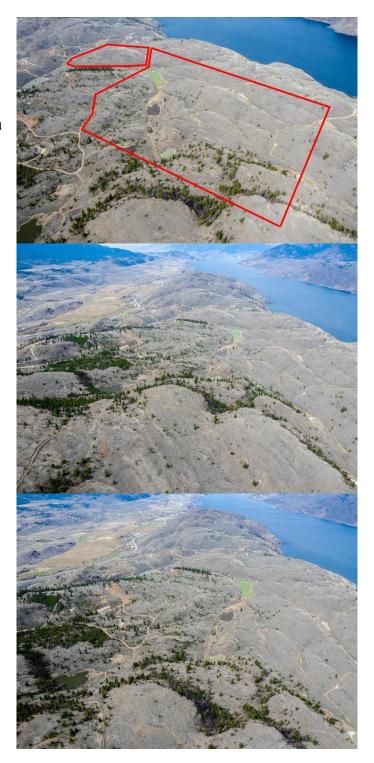

### \$2,025,000

0 Bedroom, 0.00 Bathroom, Residential on 198 Acres

Cherry Creek/Savona, Kamloops, British Columbia

Kamloops Lake Estates consists of 9 parcels ranging from 67 acres to 320 acres totaling 1650 acres of pristine developable land. One of the largest non-ALR opportunities located just west of Kamloops on the way to the community of Tobiano. Parcel 4 is quite diverse offering beautiful views and many lush areas with privacy. Currently zoned AF-1. Good access via Doe Road with legal access provided by the Seller. There are currently no services to the Parcel. Listing photos may show other areas not included in this offering. Property outlines are approximate and should not be relied upon. A masterplan concept was drafted in 2022 as well as a Google Earth KMZ file upon request. This is private property so please contact listing agent to arrange for access.