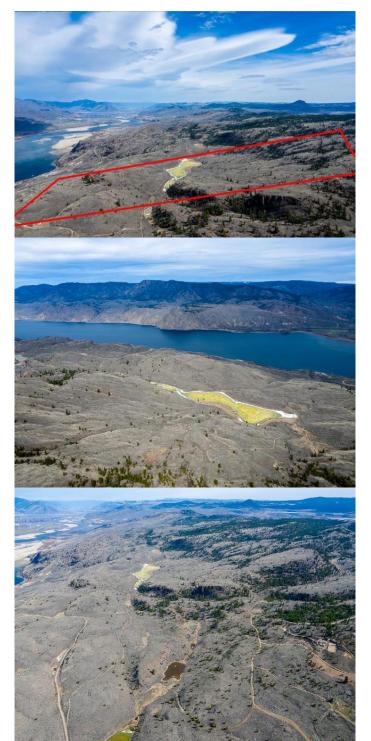

#### \$3,265,000

0 Bedroom, 0.00 Bathroom, Residential on 320 Acres

Cherry Creek/Savona, Kamloops, British Columbia

Kamloops Lake Estates consists of 9 parcels ranging from 67 acres to 320 acres totaling 1650 acres of pristine developable land. One of the largest non-ALR opportunities located just west of Kamloops on the way to the community of Tobiano. Parcel 5 is 320 acres of very diverse land with views, privacy and a mix of terrain surrounding Saltwort Pond. Currently zoned AF-1. Seller will provide legal access. There are currently no services to the Parcel. Listing photos may show other areas not included in this offering. Property outlines are approximate and should not be relied upon. A masterplan concept was drafted in 2022 as well as a Google Earth KMZ file upon request. This is private property so please contact listing agent to arrange for access.