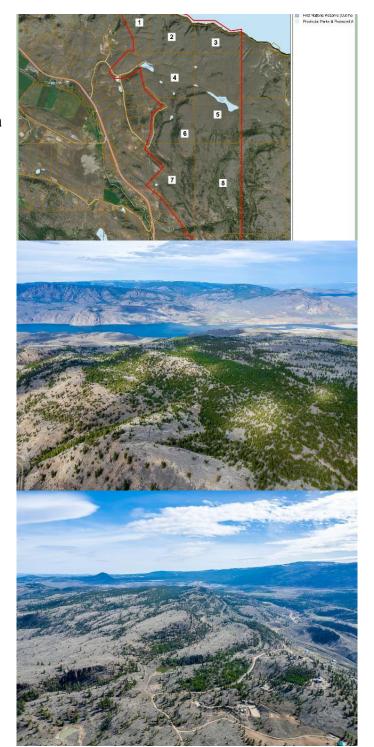

#### \$17,895,000

0 Bedroom, 0.00 Bathroom, Residential on 1,639 Acres

Cherry Creek/Savona, Kamloops, British Columbia

Kamloops Lake Estates consists of 9 parcels ranging from 67 acres to 320 acres totaling almost 1650 acres of pristine developable land. One of the largest non-ALR opportunities located just west of Kamloops on the way to the community of Tobiano. The property is incredibly diverse with extensive views of Kamloops Lake and the Cherry Creek Valley. The upper areas are alpine-like. Currently zoned AF-1. There are currently no services to the Parcel. Listing photos may show other areas not included in this offering. Property outlines are approximate and should not be relied upon. A masterplan concept was drafted in 2022 as well as a Google Earth KMZ file upon request. This is private property so please contact listing agent to arrange for access.

#### **Essential Information**

MLS® # 173274

Price \$17,895,000

Bathrooms 0.00

Acres 1,638.97

Type Residential

Sub-Type Lots/Acreage

Status Active

### **Community Information**

Address Pcl1-9 Kamloops Lake Estates

Subdivision Cherry Creek/Savona

City Kamloops

Province British Columbia

Postal Code V1S 1Z9