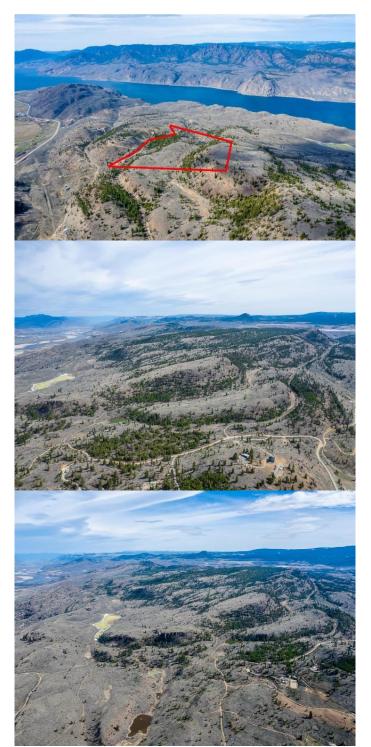

#### \$1,385,000

0 Bedroom, 0.00 Bathroom, Residential on 139 Acres

Cherry Creek/Savona, Kamloops, British Columbia

Kamloops Lake Estates consists of 9 parcels ranging from 67 acres to 320 acres totaling 1650 acres of pristine developable land. One of the largest non-ALR opportunities located just west of Kamloops on the way to the community of Tobiano. Parcel 6 is just shy of 140 acres with diverse terrain and nice views. Currently zoned AF-1. Good access via Deer Drive with legal access provided by the Seller as necessary. There are currently no services to the Parcel. Listing photos may show other areas not included in this offering. Property outlines are approximate and should not be relied upon. A masterplan concept was drafted in 2022 as well as a Google Earth KMZ file upon request. This is private property so please contact listing agent to arrange for access.