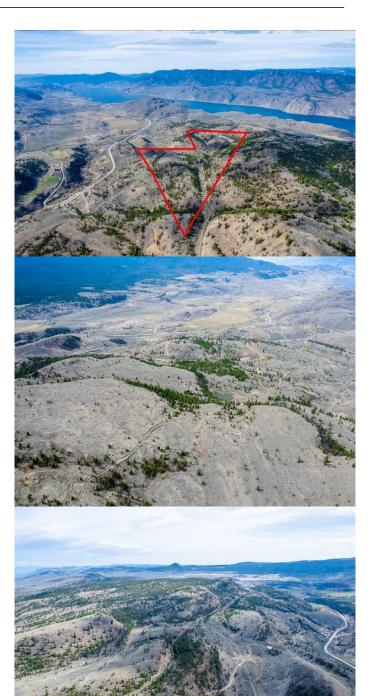

#### \$2,125,000

0 Bedroom, 0.00 Bathroom, Residential on 215 Acres

Cherry Creek/Savona, Kamloops, British Columbia

Kamloops Lake Estates consists of 9 parcels ranging from 67 acres to 320 acres totaling 1650 acres of pristine developable land. One of the largest non-ALR opportunities located just west of Kamloops on the way to the community of Tobiano. Parcel 7 is 214 acres with diverse terrain and spectacular scenery. Currently zoned AF-1. Good access via Deer Drive and Abby Road with legal access provided by the Seller as necessary. There are currently no services to the Parcel. Listing photos may show other areas not included in this offering. Property outlines are approximate and should not be relied upon. A masterplan concept was drafted in 2022 as well as a Google Earth KMZ file upon request. This is private property so please contact listing agent to arrange for access.