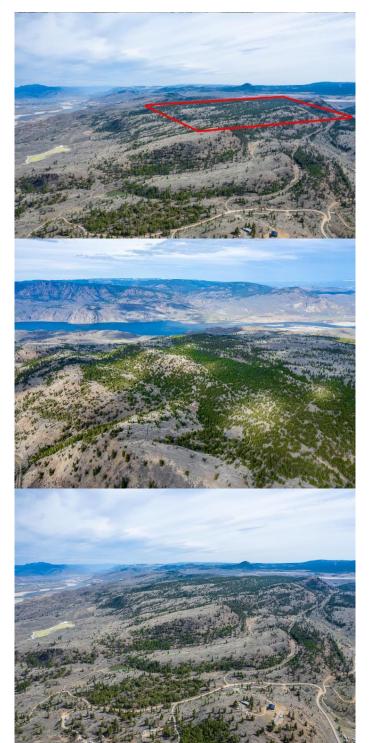

#### \$3,250,000

0 Bedroom, 0.00 Bathroom, Residential on 320 Acres

Cherry Creek/Savona, Kamloops, British Columbia

Kamloops Lake Estates consists of 9 parcels ranging from 67 acres to 320 acres totaling 1650 acres of pristine developable land. One of the largest non-ALR opportunities located just west of Kamloops on the way to the community of Tobiano. Parcel 8 is 320 acres with diverse terrain. Currently zoned AF-1. Access via Abbey Road with legal access provided by the Seller as necessary. There are currently no services to the Parcel. Listing photos may show other areas not included in this offering. Property outlines are approximate and should not be relied upon. A masterplan concept was drafted in 2022 as well as a Google Earth KMZ file upon request. This is private property so please contact listing agent to arrange for access.