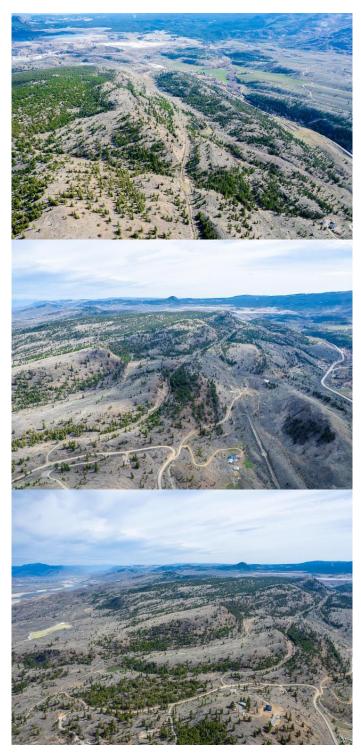

#### \$1,620,000

0 Bedroom, 0.00 Bathroom, Residential on 160 Acres

Cherry Creek/Savona, Kamloops, British Columbia

Kamloops Lake Estates consists of 9 parcels ranging from 67 acres to 320 acres totaling 1650 acres of pristine developable land. One of the largest non-ALR opportunities located just west of Kamloops on the way to the community of Tobiano. Parcel 9 is 160 acres with diverse terrain. Currently zoned AF-1. Access via Abbey Road with legal access provided by the Seller as necessary. There are currently no services to the Parcel. Listing photos may show other areas not included in this offering. Property outlines are approximate and should not be relied upon. A masterplan concept was drafted in 2022 as well as a Google Earth KMZ file upon request. This is private property so please contact listing agent to arrange for access.